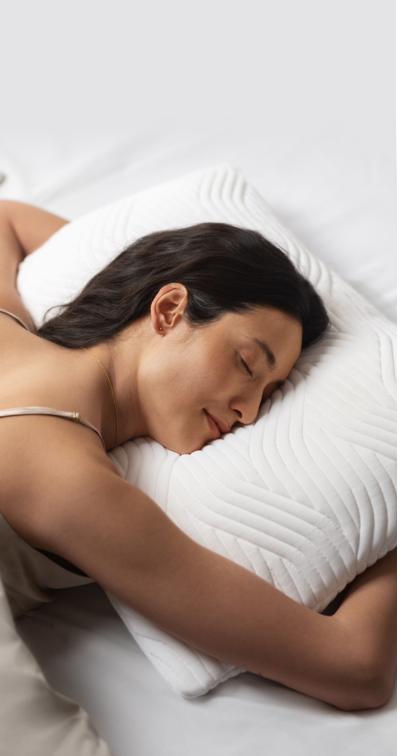

### ORIGINAL PILLOW

Our Original Pillow helps align your spine when sleeping on your back or side. It conforms to your natural curvature to help your neck and shoulder muscles relax fully to alleviate any discomfort.