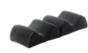

### TEMPUR® Leg Spacer

Recommended for use between your legs or under your ankles to relieve pressure and enable you to sit or lie more comfortably.

Size: 27 x 20 x 20 cm