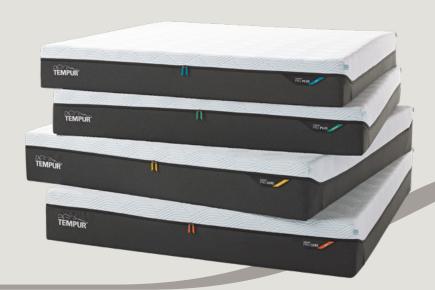

### TEMPUR PRO®

The TEMPUR Pro® collection\* takes comfort and support to a whole new level. Featuring all new TEMPUR® Advanced Material that relieves 20% more pressure,\*\* adapts even better and absorbs more motion.

Billions of ultra-sensitive cells inside respond to your weight, shape and warmth, conforming to every inch of you. For the ultimate balance of comfort and support so you can enjoy true, restful sleep.

With the TEMPUR Pro® range, the future of sleep is here.

\*TEMPUR Pro\*, TEMPUR Pro\* SmartCool\*\*, TEMPUR Pro\* SoftQuilt, TEMPUR Pro\* CoolQuilt.
\*\*Based on internal tests comparing TEMPUR\* Original with TEMPUR\* Advanced Material, conducted by Dan-Foam ApS between February and July 2021.