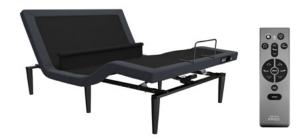

### TEMPUR® Adjustable Bases

### TEMPUR Ergo™ Adjustable Bed Bases

### Elevate Your Sleep Experience

TEMPUR Ergo™ adjustable bed bases are designed to provide customised comfort, advanced sleep technology, and effortless adjustability. Whether you're looking to improve sleep quality, reduce pressure points, or simply relax in bed, TEMPUR Ergo™ bases offer a seamless blend of innovation and luxury.

### TEMPUR Ergo Pro Smart Base – The Ultimate Sleep System

For a truly intelligent sleep experience, the TEMPUR Ergo Pro Smart Base integrates Al-powered Sleeptracker® sensors to monitor sleep patterns, detect snoring, and provide personalized sleep coaching.

### **TEMPUR Ergo Pro Smart**