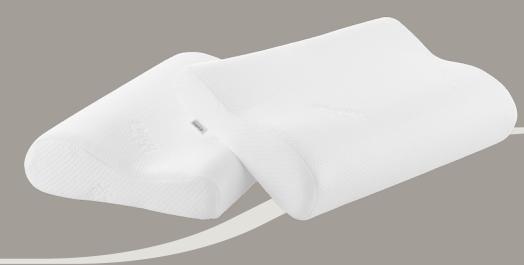

### **ERGOPLUS PILLOW**

This pillow tilts forward slightly to hug your neck and shoulders when you sleep on your back or side. The contours are designed to provide proper alignment for your head, neck and shoulders.