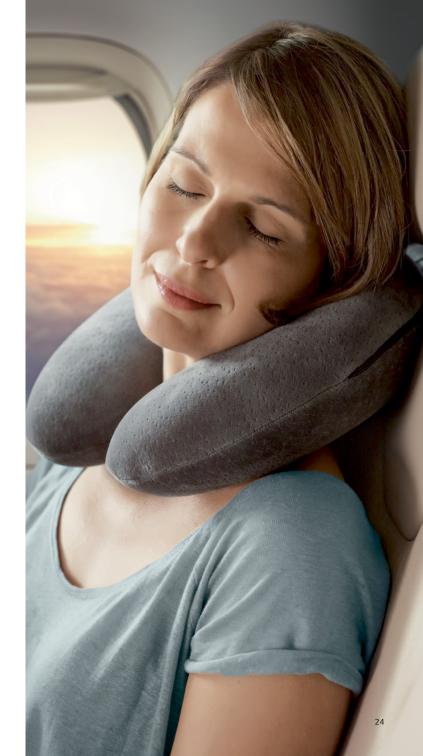

### **TEMPUR® Transit Pillow**

Supports the neck and head gently allowing you to sleep more comfortably when travelling.

Size: 30 x 28 x 8 cm

### TEMPUR® Original Travel Pillow

Take your favourite pillow with you when you are away from home - This pillow is supplied with a travel bag which compresses the volume 70% when packed.

Size: 25 x 31 x 10/7 cm