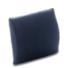

### TEMPUR® Transit Lumbar Support

A handy lumbar support for use while travelling or at home. Simply place it between the chair and your back in your preferred sitting position.

Size: 30 x 25 x 6 cm