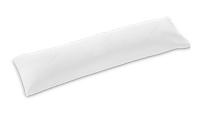

### TEMPUR LONG HUG PILLOW

Wonderfully versatile, besides being used as a hug pillow, its length means that it can replace the need for two pillows on a double bed. It can also be used as a support pillow when reading or watching TV in bed or on the couch.