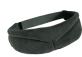

### TEMPUR® Sleep Mask

Gently forms to the shape of your face to seal out light whilst cushioning the eye area while you sleep or rest.

Size: Adjustable