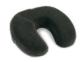

### **TEMPUR® Transit Pillow**

Supports the neck and head gently allowing you to sleep more comfortably when travelling.

Size: 30 x 28 x 8 cm