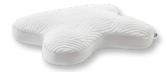

### OMBRACIO PILLOW

The unique patented design of this pillow with notches at the sides was created specifically for stomach sleepers.

TEMPUR® Micro-Cushions inside allow you to find your most comfortable position.