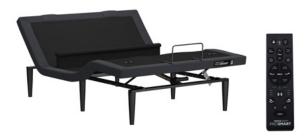

### TEMPUR Ergo Pro Smart Base – The Ultimate Sleep System

For a truly intelligent sleep experience, the TEMPUR Ergo Pro Smart Base integrates Al-powered Sleeptracker® sensors to monitor sleep patterns, detect snoring, and provide personalized sleep coaching.

### **TEMPUR Ergo Pro Smart**

### **Technology Features**

- · Head & Foot Articulation
- Zero-G Preset
- · One Touch Flat
- Child Lock
- Anti-snore
- Lumbar Support
- · 2 programmable presets
- · Smart Sleeptracker AI sensors
- · Smart Home Connectivity
- · Soundbar
- Vibra-acoustic 2 Zone Relaxation
- Adjustable Relaxation Frequency
- TV/Reading preset
- USB fast charge (A+C)
- · LED underbed lighting
- · LED illuminated badge

### **Quality & Design Features**

- Foldable
- Zero Clearance
- Power Outage Protection
- Silent Drive Motors
- Gravity Release
- · Zero Standby Power System
- · Adjustable 12" black tapered legs

### **Options**

- Interchangeable Legs
- Headboard Brackets