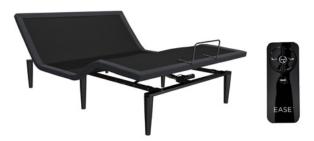

# **TEMPUR** EASE®

TEMPUR EASE® is our NASA born technology streamlined. Medium Feel mattress at 20cm height, we've distilled everything that makes us unique into our TEMPUR EASE® mattress, for a sleep like nothing else on earth, now made easier than ever. It's easy to remove and washable at 30 degrees.

### MEDIUM FEEL

- Our TEMPUR EASE® cover has been designed to fit our unique TEMPUR® Material while being easy to keep clean. It's easy to remove, and washable at 30 degrees.
- TEMPUR Adapt® Material, our original TEMPUR® Material, reinvented. It conforms to every inch of you, relieves pressure from your body, and absorbs motion for minimal disturbance providing comfort and support out of this world. Our iconic TEMPUR feel, taken to the next level.
- Working in harmony with the layers above, the base foam is the foundation for a supportive and long-lasting mattress.

### **TEMPUR EASE 4.0**