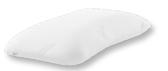

### ORIGINAL PILLOW

Our Original Pillow helps align your spine when sleeping on your back or side. It conforms to your natural curvature to help your neck and shoulder muscles relax fully to alleviate any discomfort.

### SYMPHONY PILLOW

Our Symphony pillow offers a more traditional shape with gently sloping contours and a thicker profile for consistent, all night support without shifting or reshaping while you sleep.

### **ERGOPLUS PILLOW**

This pillow tilts forward slightly to hug your neck and shoulders when you sleep on your back or side. The contours are designed to provide proper alignment for your head, neck and shoulders.