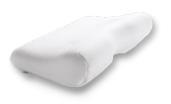

### **ERGOPLUS PILLOW**

This pillow tilts forward slightly to hug your neck and shoulders when you sleep on your back or side. The contours are designed to provide proper alignment for your head, neck and shoulders.