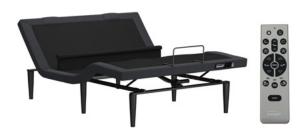

### **TEMPUR Ergo Smart**

### **Technology Features**

- Head & Foot Articulation
- 7ero-G Preset
- · One Touch Flat
- · Child Lock
- · Anti-snore
- Lumbar Support
- · 2 Programmable presets
- · Massage (2 zone, 2 intensity, 3 waves)
- Smart Sleeptracker AI sensors
- Smart Home Connectivity
- TV/Reading preset
- USB Fast Charge (A+C)
- LED underbed lighting
- LED illuminated badge

### **Quality & Design Features**

- Foldable
- Zero Clearance
- Power Outage Protection
- · Silent Drive Motor
- · Gravity Release
- 12" Adjustable Tapered Legs

### **Options**

- · Interchangeable Legs
- · Headboard Brackets