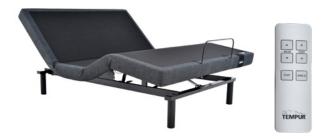

### **TEMPUR Ergo Smart**

### **Technology Features**

- Head & Foot Articulation
- 7ero-G Preset
- · One Touch Flat
- · Child Lock
- · Anti-snore
- Lumbar Support
- · 2 Programmable presets
- · Massage (2 zone, 2 intensity, 3 waves)
- Smart Sleeptracker AI sensors
- Smart Home Connectivity
- TV/Reading preset
- USB Fast Charge (A+C)
- LED underbed lighting
- LED illuminated badge

### **Quality & Design Features**

- Foldable
- Zero Clearance
- Power Outage Protection
- · Silent Drive Motor
- · Gravity Release
- 12" Adjustable Tapered Legs

### **Options**

- · Interchangeable Legs
- · Headboard Brackets