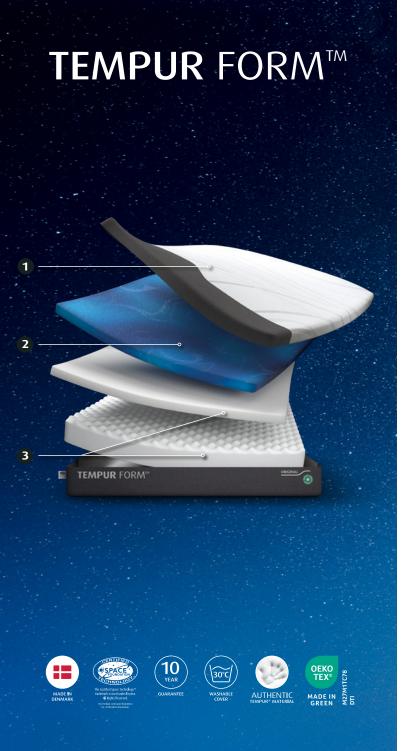

### Рго

At 21cm in height, TEMPUR Pro® SmartCool™ offers the signature TEMPUR® feeling that gently conforms to your body for perfect comfort and support.

The evolution of our original pioneering mattress in a 22cm, 25cm or 27cm height. The TEMPUR Form™ Original mattress features our TEMPUR Adapt® Material, born from NASA technology for a sleep like nothing else on earth.

### AVAILABLE FEELS

- Our TEMPUR Fit™ Cover is designed to enhance the unique TEMPUR® feel, allowing the material to perfectly conform to every inch of you for a sleep like nothing else on earth. The sleek design of the 100% polyester cover is inspired by our space heritage and is removable and washable at 30 degrees to keep it feeling clean and fresh.
- **TEMPUR Adapt® Material** is our original, pressure relieving TEMPUR® Material, reinvented. Conforms to every inch of you and absorbs motion for comfort and support out of this world. Our iconic TEMPUR® feel, taken to the next level.
- Working in conjunction with the layers above, TEMPUR Durabase™ Technology allows the technologies to maximise your comfort and support for a long-lasting mattress.