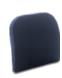

### TEMPUR® Lumbar Support

Perfect for added support and comfort in the

lumbar region. Variable height adjustment and fastening strap keeps the support in the right place. Size: 36 x 36 x 7 cm

This cushion distributes your weight more evenly over the surface, improving comfort and reducing numbness while sitting. Can be used on most chairs.