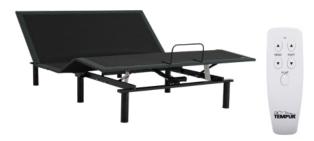

### **TEMPUR Ergo**

### **Technology Features**

- · Head & Foot Articulation
- · Zero-G Preset
- · One Touch Flat
- · Child lock
- Anti-snore
- · Lumbar support
- · 1 zone relaxation / 2 intensities
- Memory preset
- · LED underbed lighting
- USB Fast charge

### **Quality & Design Features**

- Foldable
- · Zero clearance
- · Power Outage Protection
- · Silent Drive Motors
- Gravity Release
- · Zero Standby Power System
- · Adjustable 12" black tapered legs

### **Options**

- Interchangeable Legs
- · Headboard Brackets