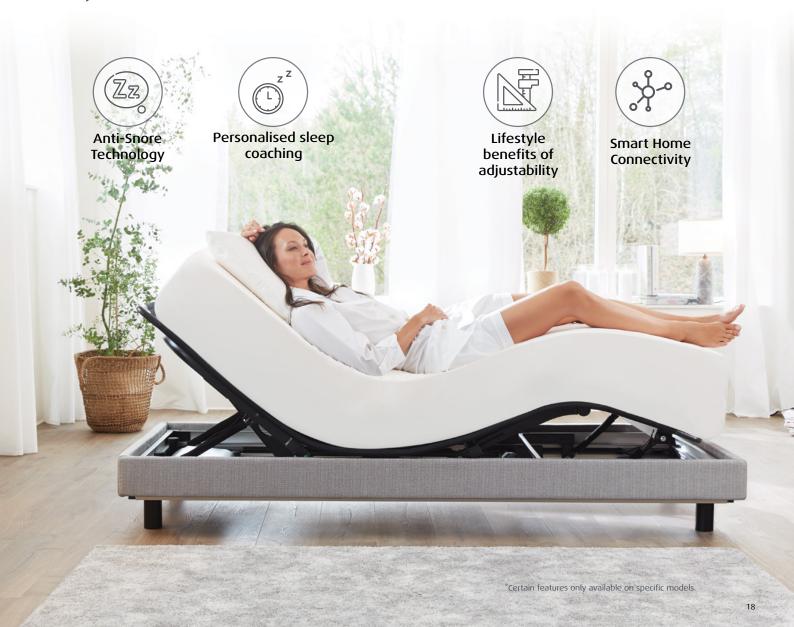

### Elevate Your Sleep Experience

TEMPUR Ergo™ adjustable bed bases are designed to provide customised comfort, advanced sleep technology, and effortless adjustability. Whether you're looking to improve sleep quality, reduce pressure points, or simply relax in bed, TEMPUR Ergo™ bases offer a seamless blend of innovation and luxury.

### Personalised Comfort & Support

Our adjustable bases allow you to fine-tune your sleeping position, ensuring optimal support and relaxation throughout the night. The Zero-G position helps reduce spinal pressure, relieve muscle tension, and improve circulation, creating a deeper state of relaxation. Whether you're sleeping, reading, working on your laptop, or watching TV, your bed adjusts to provide the support you need while minimising strain on your neck and back.

### Key Features & Benefits

TEMPUR Ergo™ adjustable bases offer endless comfort and convenience, from custom head and foot positions to automatic snore detection and response for truly personalised sleep.

- Adjustable Positions Find your perfect sleeping or lounging position with independent head and foot elevation.
- Enhanced Comfort Elevating the head may help reduce snoring, while raising the foot section can improve circulation and relieve pressure.
- Customisable Memory Settings Save your preferred positions for effortless adjustments.
- Massage & Vibra-Acoustic Relaxation Built-in massage functions help relieve stress and tension.
- Smart Convenience Wireless remote, smartphone app control, USB charging ports, and under-bed lighting.
- Sleep Partner Compatibility (Split SuperKing only) Dual-zone adjustability ensures both sleepers find their ideal position.