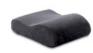

### TEMPUR® Original Travel Pillow

Take your favourite pillow with you when you are away from home - This pillow is supplied with a travel bag which compresses the volume 70% when packed.

Size: 25 x 31 x 10/7 cm