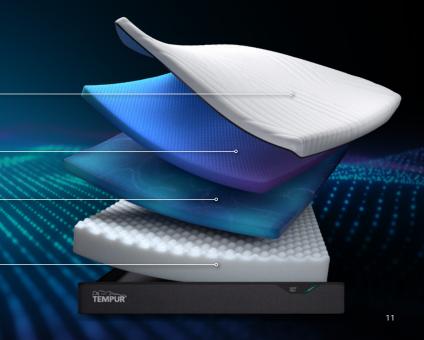

# QUALITY IN EVERY DETAIL

All TEMPUR® Mattresses are designed and made in Denmark – a country with a long-respected tradition of blending form and function with exceptional quality.

From carefully selecting each component to delicately stitching every thread, we create the highest quality mattresses to help you get the best night's sleep. In fact, during the 60 hours it takes to create a TEMPUR® Mattress, our team performs up to 67 checks, ensuring every detail is perfect for your bedroom.

That's why every TEMPUR® Mattress comes with a 10-year manufacturer's guarantee, plus LGA and TÜV quality certifications to meet the highest standards of health, safety, environmental and technical excellence. Our TEMPUR Pro®, TEMPUR Pro Air™, TEMPUR One™ and TEMPUR® Comfort Pillow ranges are all MADE IN GREEN by OEKO-TEX® labelled with sustainability credentials you can trust and peace of mind that lasts.